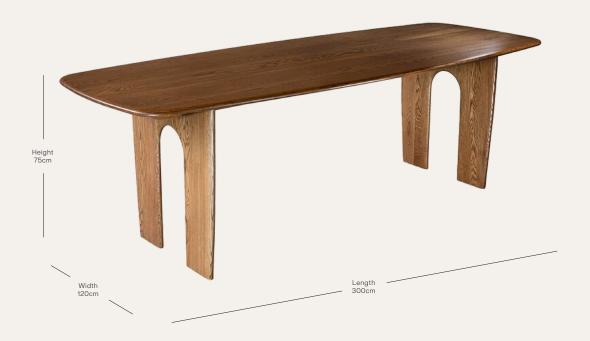

Finish options Natural Oak Veneer

Medium Oak Veneer Natural Oak Solid Medium Oak Solid Walnut Solid

Samples can be provided

on request

**Lead time** Made to order in 8—12 weeks

Dimensions Length: 300cm

Width: 120cm Height: 75cm