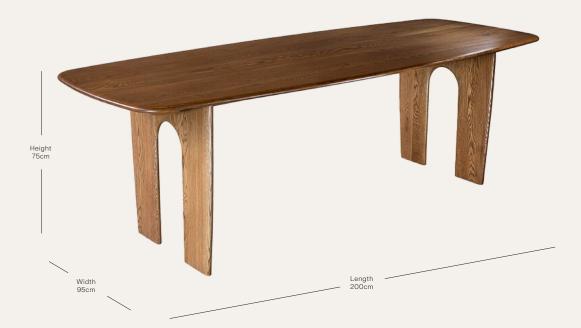

## COBBLE TABLE 4-6 SEATER

hyem.co/product/coble-dining-table/ HYEM-DIN-COB A dining table available in a variety of finishes. Inspired by the traditional clinker-built Coble fishing boats used along Northumberland's North Sea coast

**Finish options** 

Natural Oak Veneer Medium Oak Veneer Natural Oak Solid Medium Oak Solid Walnut Solid

Samples can be provided on request

Made to order in 8-12 weeks

Lead time

Dimensions

Length: 200cm Width: 95cm Height: 75cm