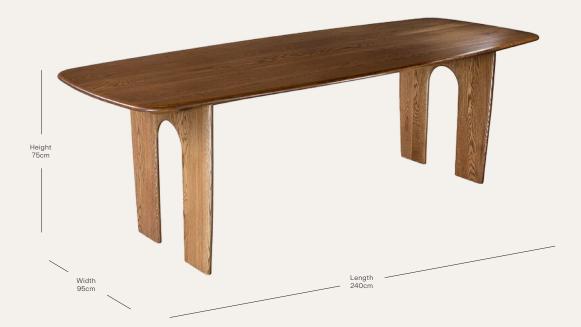

## COBBLE TABLE 6-8 SEATER

hyem.co/product/coble-dining-table/ HYEM-DIN-COB A dining table available in a variety of finishes. Inspired by the traditional clinker-built Coble fishing boats used along Northumberland's North Sea coast

**Finish options** 

Natural Oak Veneer Medium Oak Veneer Natural Oak Solid Medium Oak Solid Walnut Solid

Samples can be provided on request

Made to order in 8-12 weeks

Lead time

Dimensions

Length: 240cm Width: 95cm Height: 75cm