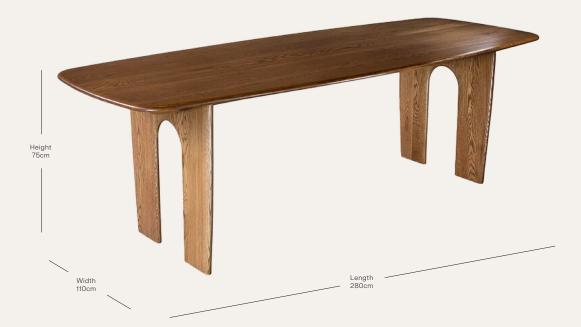

**Finish options** 

Natural Oak Veneer Medium Oak Veneer Natural Oak Solid Medium Oak Solid Walnut Solid

Samples can be provided on request

Made to order in 8-12 weeks

Lead time

Dimensions

Length: 280cm Width: 110cm Height: 75cm