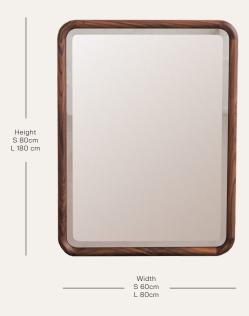

## **ELINOR MIRROR** SMALL/SMALL CIRCULAR/LARGE

A refined, handcrafted mirror made to order in Portugal. Framed in solid walnut (or other available finishes) with soft, rounded edges.

| hyem.co/product/elinor-mirror/<br>HYEM-MIR-ELI                                                                                                                                                                                                                                                                                       | Frame finish options | Natural Oak<br>Medium Oak<br>Walnut                     |
|--------------------------------------------------------------------------------------------------------------------------------------------------------------------------------------------------------------------------------------------------------------------------------------------------------------------------------------|----------------------|---------------------------------------------------------|
|                                                                                                                                                                                                                                                                                                                                      | Glass finish option  | Clear<br>Bronze                                         |
|                                                                                                                                                                                                                                                                                                                                      |                      | Samples can be provided on request                      |
|                                                                                                                                                                                                                                                                                                                                      | Lead time            | Made to order in 6-8 weeks                              |
|                                                                                                                                                                                                                                                                                                                                      | Dimensions           | Small                                                   |
|                                                                                                                                                                                                                                                                                                                                      |                      | Width: 60cm<br>Height: 80cm                             |
|                                                                                                                                                                                                                                                                                                                                      |                      | Small circular                                          |
| DISCLAIMER                                                                                                                                                                                                                                                                                                                           |                      | Diameter: 80cm                                          |
| Each one of our pieces is handmade to order in our workshops<br>in the UK and Europe by highly skilled craftspeople. It is a<br>truly unique creation.<br>We always celebrate the natural variations inherent in the<br>materials we use. They should not be considered flaws, but the<br>very characteristics that define our work. |                      | Large                                                   |
|                                                                                                                                                                                                                                                                                                                                      |                      | Width: 80cm<br>Height: 180cm                            |
|                                                                                                                                                                                                                                                                                                                                      |                      | Depth 3cm, mirrors may be hung portrait or<br>landscape |
|                                                                                                                                                                                                                                                                                                                                      |                      | Other standard sizes and bespoke sizes are available    |