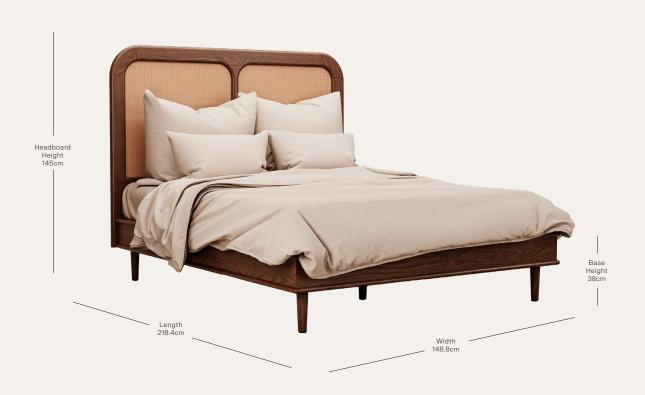

Medium oak burr

Rattan

Samples can be provided

on request

Lead time Made to order in 8—12 weeks

Dimensions Width: 148.8cm

Length:218.4cmHeadboard height:145cmBase height:38cm

Base of mattress sits 30.5cm above floor