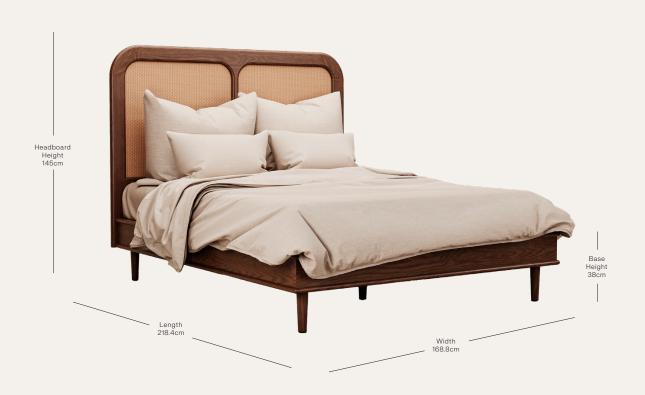

Medium oak burr

Rattan

Samples can be provided

on request

Lead time Made to order in 8—12 weeks

Dimensions Width: 168.8cm

Length:218.4cmHeadboard height:145cmBase height:38cm

Base of mattress sits 30.5cm above floor

Other standard sizes and bespoke

sizes are available

Mattress size Width: 160cm

Length: 200cm