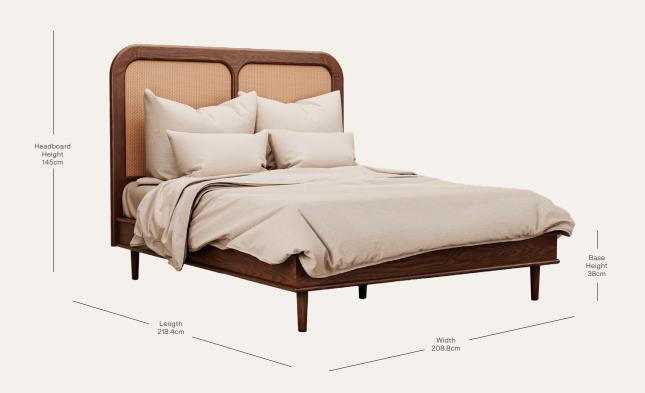

Medium oak burr

Rattan

Samples can be provided

on request

Lead time Made to order in 8—12 weeks

Dimensions Width: 208.8cm Length: 218.4cm

Length: 218.4cm Headboard height: 145cm Base height: 38cm

Base of mattress sits 30.5cm above floor