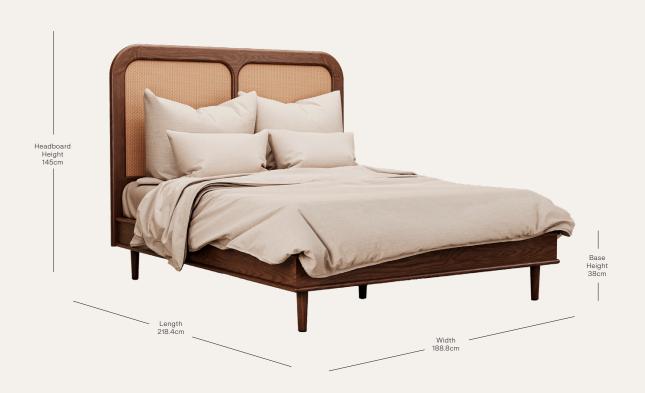

Medium oak burr

Rattan

Samples can be provided

on request

Lead time Made to order in 8—12 weeks

Dimensions Width: 188.8cm

Length:218.4cmHeadboard height:145cmBase height:38cm

Base of mattress sits 30.5cm above floor