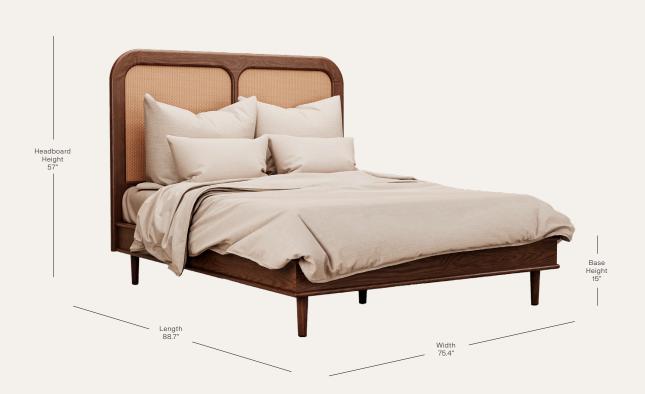

Medium oak burr

Rattan

Samples can be provided

on request

Lead time Made to order in 8—12 weeks

**Dimensions** Width: 75.4

Length: 88.7" Headboard height: 57" Base height: 15"

Base of mattress sits 12" above floor