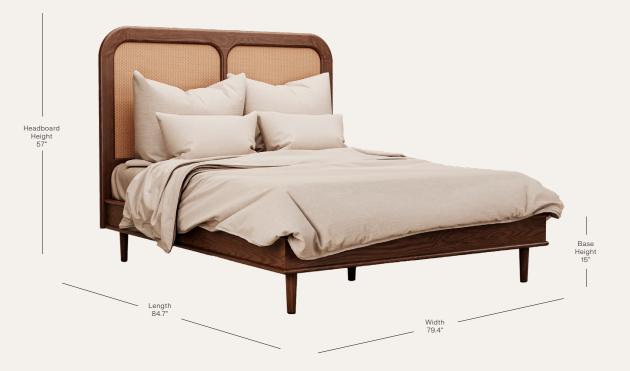

## SANDERS BED

A bed in European oak and rattan, developed especially for Sanders, Copenhagen's premier luxury boutique hotel

| hyem.co/product/sanders-bed/<br>HYEM-BED-SAN                                                                                                                                | Frame finish options   | Natural oak<br>Medium oak<br>Cognac oak<br>Walnut                                      |
|-----------------------------------------------------------------------------------------------------------------------------------------------------------------------------|------------------------|----------------------------------------------------------------------------------------|
|                                                                                                                                                                             | Bedhead finish options | Natural oak burr<br>Medium oak burr<br>Rattan<br>Samples can be provided<br>on request |
|                                                                                                                                                                             | Lead time              | Made to order in 8–12 weeks                                                            |
|                                                                                                                                                                             | Dimensions             | Width:79.4"Length:84.7"Headboard height:57"Base height:15"                             |
| <b>DISCLAIMER</b><br>Each one of our pieces is handmade to order in our workshops<br>in the UK and Europe by highly skilled craftspeople. It is a<br>truly unique creation. |                        | Base of mattress sits 12" above floor                                                  |
|                                                                                                                                                                             |                        | Other standard sizes and bespoke sizes are available                                   |
| We always celebrate the natural variations inherent in the<br>materials we use. They should not be considered flaws, but the<br>very characteristics that define our work.  | Mattress size          | Width: 76"<br>Length: 80"                                                              |