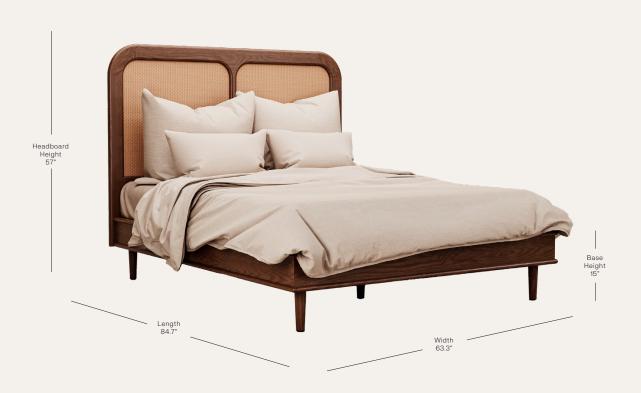

Medium oak burr

Rattan

Samples can be provided

on request

Lead time Made to order in 8—12 weeks

**Dimensions** Width: 63.3\*

Length: 84.7" Headboard height: 57" Base height: 15"

Base of mattress sits 12" above floor

Other standard sizes and bespoke

sizes are available

Mattress size Width: 60"

Length: 80"