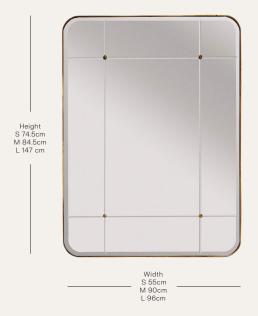

Frame finish options Polished Brass

Antiqued Brass

Polished Stainless Steel

Glass finish option Clear

Samples can be provided

on request

**Lead time** Made to order in 6-8 weeks

Dimensions Smal

Width: 55cm Height: 74.5cm **Medium** 

....

Width: 90cm Height: 84.5cm

Large

Width: 96cm Height: 147cm

Depth 2cm, mirrors may be hung portrait or

andscape

Other standard sizes and bespoke