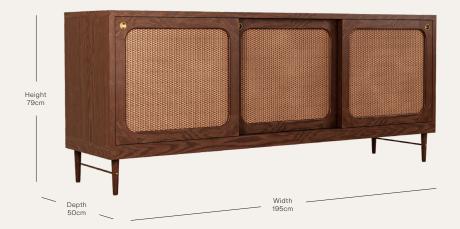

Frame finish options Natural oak

Medium oak Cognac oak Walnut

Door finish options Natural oak burr

Medium oak burr Rattan

Samples can be provided

on request

Lead time Made to order in 8—12 weeks

**Dimensions** Width: 79cm

Depth: 50cm Height: 195cm

Includes two adjustable shevles (each half total

width of sideboard)

Other standard sizes and bespoke

sizes are available