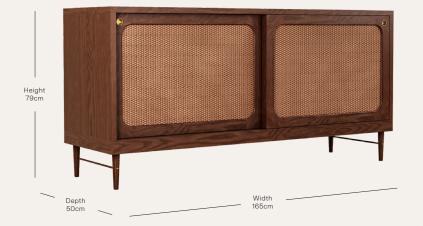

## SANDERS SIDEBOARD

A refined sideboard available in a variety of finishes, developed especially for Sanders, Copenhagen's premier luxury boutique hotel

hyem.co/product/sanders-sideboard/ HYEM-SID-SAN Frame finish options

Lead time

Made to order in 8-12 weeks

**Dimensions** Width: 79cm

Depth: 50cm Height: 165cm

Includes two adjustable shevles (each half total

width of sideboard)

Other standard sizes and bespoke

sizes are available