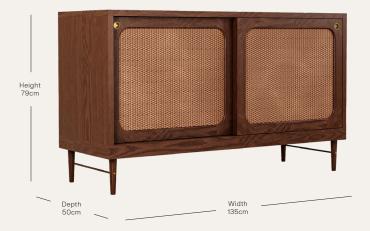

A refined sideboard available in a variety of finishes, developed especially for Sanders, Copenhagen's premier luxury boutique hotel

Frame finish options Natural oak

Medium oak Cognac oak Walnut

Door finish options Natural oak burr

Medium oak burr Rattan

Hattan

Samples can be provided

on request

Lead time Made to order in 8—12 weeks

**Dimensions** Width: 79cm

Depth: 50cm Height: 135cm

Includes two adjustable shevles (each half total

width of sideboard)

Other standard sizes and bespoke

sizes are available