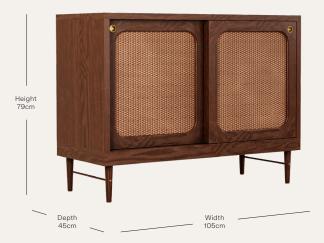

## SANDERS SIDEBOARD SMALL

A refined sideboard available in a variety of finishes, developed especially for Sanders, Copenhagen's premier luxury boutique hotel

| hyem.co/product/sanders-sideboard/<br>HYEM-SID-SAN                                                                                                                   | Frame finish options | Natural oak<br>Medium oak<br>Cognac oak<br>Walnut                    |
|----------------------------------------------------------------------------------------------------------------------------------------------------------------------|----------------------|----------------------------------------------------------------------|
|                                                                                                                                                                      | Door finish options  | Natural oak burr<br>Medium oak burr<br>Rattan                        |
|                                                                                                                                                                      |                      | Samples can be provided<br>on request                                |
|                                                                                                                                                                      | Lead time            | Made to order in 8—12 weeks                                          |
|                                                                                                                                                                      | Dimensions           | Width: 79cm<br>Depth: 45cm<br>Height: 105cm                          |
| DISCLAIMER<br>Each one of our pieces is handmade to order in our workshops<br>in the UK and Europe by highly skilled craftspeople. It is a<br>truly unique creation. |                      | Includes two adjustable shevles (each half total width of sideboard) |
|                                                                                                                                                                      |                      | Other standard sizes and bespoke<br>sizes are available              |
| e always celebrate the natural variations inherent in the                                                                                                            |                      |                                                                      |