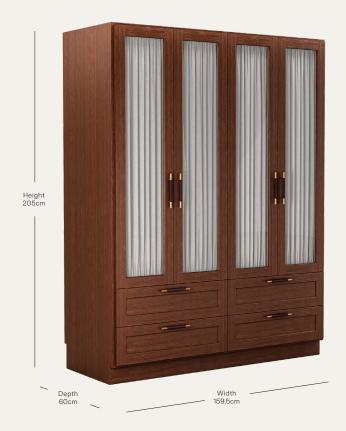

## SANDERS WARDROBE EXTRA LARGE (4 DOOR)

hyem.co/product/sanders-wardrobe/ HYEM-WAR-SAN especially for Sanders, Copenhagen's premier luxury boutique hotel

A wardrobe available in variety of finishes, developed

Width: 159.5cm Depth: 60cm Height: 205cm

Other standard sizes and bespoke

sizes are available