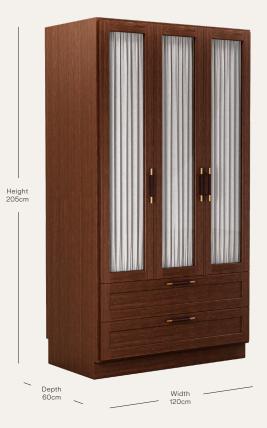

## SANDERS WARDROBE LARGE (3 DOOR)

hyem.co/product/sanders-wardrobe/ HYEM-WAR-SAN

A wardrobe available in variety of finishes, developed especially for Sanders, Copenhagen's premier luxury boutique hotel

**Finish options** 

Natural Oak Medium Oak Cognac Walnut

Samples can be provided on request Net curtains are available as an optional extra

Lead time

Dimensions

Width: 120cm Depth: 60cm Height: 205cm

Other standard sizes and bespoke sizes are available