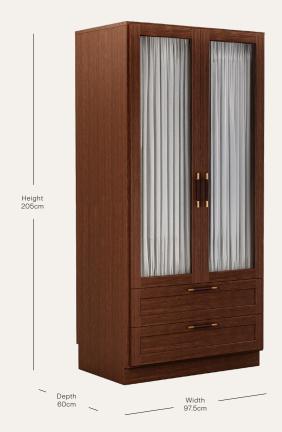

## SANDERS WARDROBE MEDIUM (2 DOOR)

hyem.co/product/sanders-wardrobe/

HYEM-WAR-SAN

A wardrobe available in variety of finishes, developed especially for Sanders, Copenhagen's premier luxury boutique hotel

Finish options Natural Oak

Medium Oak Cognac Walnut

Samples can be provided

on request

Net curtains are available as an optional extra

Lead time Made to order in 8—12 weeks

Dimensions Width: 97.5cm

Depth: 60cm Height: 205cm