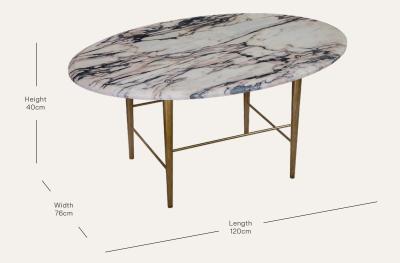

## STUD COFFEE TABLE LARGE

A coffee table in Portuguese marble and polished brass

hyem.co/product/stud-coffee-table/ HYEM-COF-STU Finish options Marble & Polished Brass

Samples can be provided

on request

Lead time Made to order in 8—12 weeks

Dimensions Length: 120cm Width: 76cm

Height: 40cm

Other standard sizes and bespoke

sizes are available