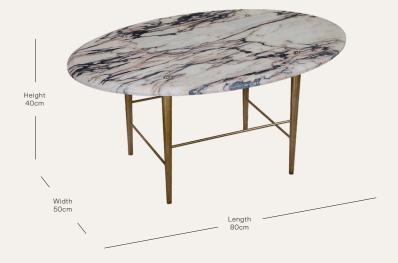

## STUD COFFEE TABLE **SMALL**

A coffee table in Portuguese marble and polished brass

hyem.co/product/stud-coffee-table/ HYEM-COF-STU

Finish options Marble & Polished Brass

Samples can be provided

on request

Lead time Made to order in 8-12 weeks

Dimensions Length: 80cm Width: 50cm Height: 40cm

Other standard sizes and bespoke

sizes are available