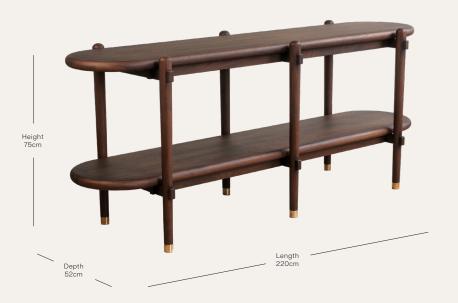

## UMA CONSOLE EXTRA LARGE

hyem.co/product/stud-coffee-table/ HYEM-CON-UMA A console table with a rounded, double-tiered design and smooth edges. Available in oak and walnut finishes, with brass-capped feet for contrast

Finish options

Natural Oak Medium Oak Walnut

Samples can be provided on request

Lead time

Made to order in 8-12 weeks

Dimensions

Length: 220cm Depth: 52cm Height: 75cm

Other standard sizes and bespoke sizes are available