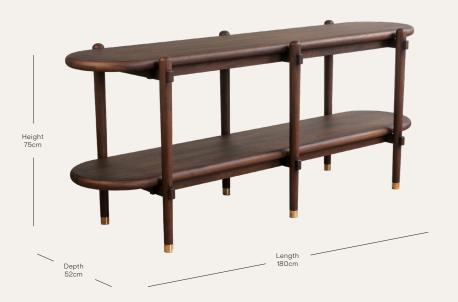

## UMA CONSOLE

hyem.co/product/stud-coffee-table/ HYEM-CON-UMA A console table with a rounded, double-tiered design and smooth edges. Available in oak and walnut finishes, with brass-capped feet for contrast

Finish options

Natural Oak Medium Oak Walnut

> Samples can be provided on request

Lead time

Made to order in 8-12 weeks

Dimensions

Length: 180cm Depth: 52cm Height: 75cm

Other standard sizes and bespoke sizes are available