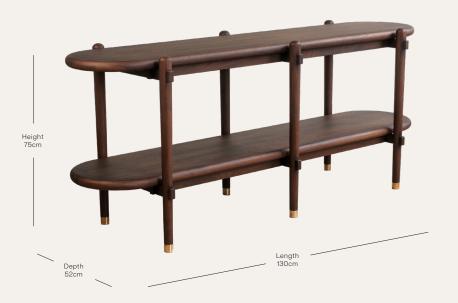

## UMA CONSOLE

hyem.co/product/stud-coffee-table/ HYEM-CON-UMA A console table with a rounded, double-tiered design and smooth edges. Available in oak and walnut finishes, with brass-capped feet for contrast

Finish options

Natural Oak Medium Oak Walnut

Samples can be provided on request

Lead time

Made to order in 8-12 weeks

Dimensions

Length: 130cm Depth: 52cm Height: 75cm

Other standard sizes and bespoke sizes are available