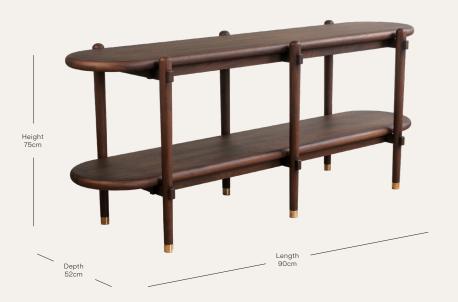

## UMA CONSOLE

hyem.co/product/stud-coffee-table/ HYEM-CON-UMA A console table with a rounded, double-tiered design and smooth edges. Available in oak and walnut finishes, with brass-capped feet for contrast

Finish options

Natural Oak Medium Oak Walnut

> Samples can be provided on request

Lead time

Made to order in 8-12 weeks

Dimensions

Length: 90cm Depth: 52cm Height: 75cm

Other standard sizes and bespoke sizes are available