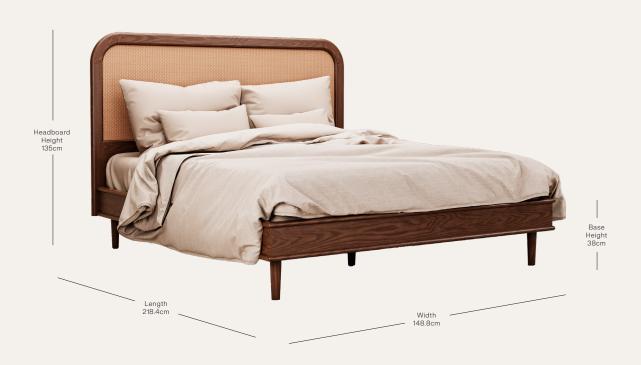

**Dimensions** Width: 148.8cm

Length: 218.4cm Headboard height: 135cm Base height: 38cm

Base of mattress sits 30.5cm above floor

Other standard sizes and bespoke

sizes are available

Mattress size Width: 140cm

Length: 200cm