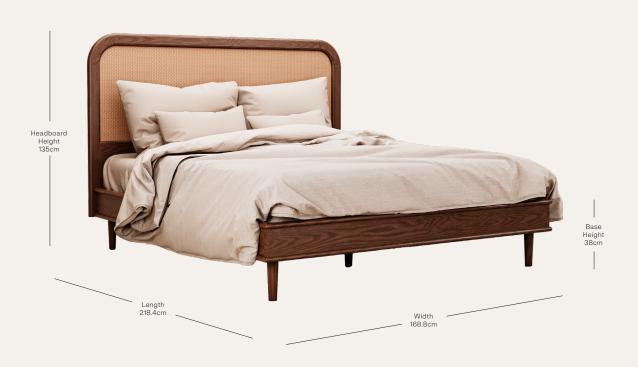

## WALFORD BED **EURO KING**

hyem.co/product/walford-bed/ HYEM-BED-WAL

Medium oak burr

Rattan

Samples can be provided

on request

Lead time Made to order in 8-12 weeks

Dimensions Width: 168.8cm

Length: 218.4cm Headboard height: 135cm Base height: 38cm

Base of mattress sits 30.5cm above floor