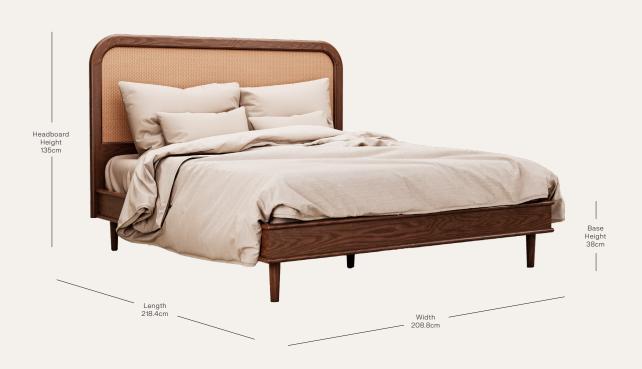

Medium oak burr

Rattan

Samples can be provided

on request

Lead time Made to order in 8—12 weeks

**Dimensions** Width: 208.8cm

Length:218.4cmHeadboard height:135cmBase height:38cm

Base of mattress sits 30.5cm above floor