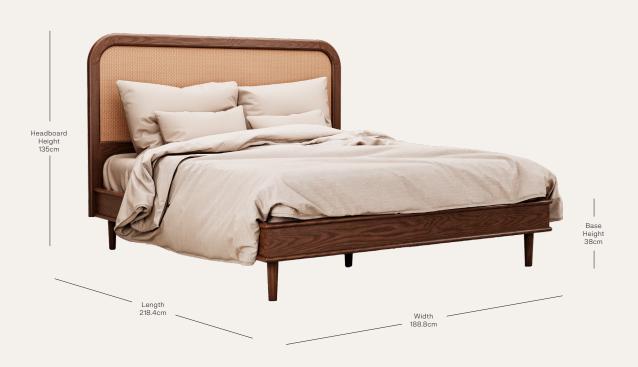

Medium oak burr

Rattan

Samples can be provided

on request

Lead time Made to order in 8—12 weeks

Dimensions Width: 188.8cm

Length: 218.4cm Headboard height: 135cm Base height: 38cm

Base of mattress sits 30.5cm above floor