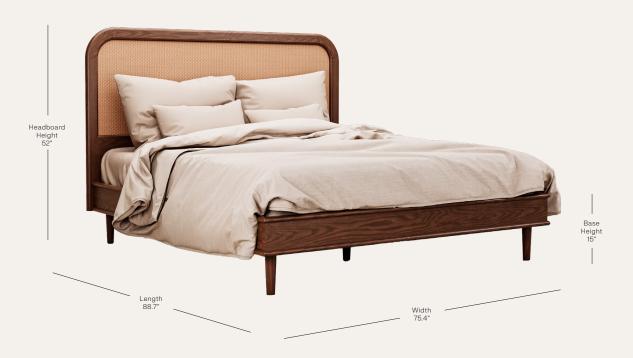

## WALFORD BED USA CALIFORNIAN KING

A subtle variation of the Sanders bed, with a lower headboard and available in a range of refined finishes

| hyem.co/product/walford-bed/<br>HYEM-BED-WAL                                                                                                                                | Frame finish options   | Natural oak<br>Medium oak<br>Cognac oak<br>Walnut                                      |    |
|-----------------------------------------------------------------------------------------------------------------------------------------------------------------------------|------------------------|----------------------------------------------------------------------------------------|----|
|                                                                                                                                                                             | Bedhead finish options | Natural oak burr<br>Medium oak burr<br>Rattan<br>Samples can be provided<br>on request |    |
|                                                                                                                                                                             | Lead time              | Made to order in 8-12 weeks                                                            |    |
|                                                                                                                                                                             | Dimensions             | Width:75.4"Length:88.7"Headboard height:52"Base height:15"                             |    |
| <b>DISCLAIMER</b><br>Each one of our pieces is handmade to order in our workshops<br>in the UK and Europe by highly skilled craftspeople. It is a<br>truly unique creation. |                        | Base of mattress sits 12" above floo                                                   | or |
|                                                                                                                                                                             |                        | Other standard sizes and bespoke sizes are available                                   |    |
| We always celebrate the natural variations inherent in the<br>materials we use. They should not be considered flaws, but the<br>very characteristics that define our work.  | Mattress size          | Width: 72"<br>Length: 84"                                                              |    |