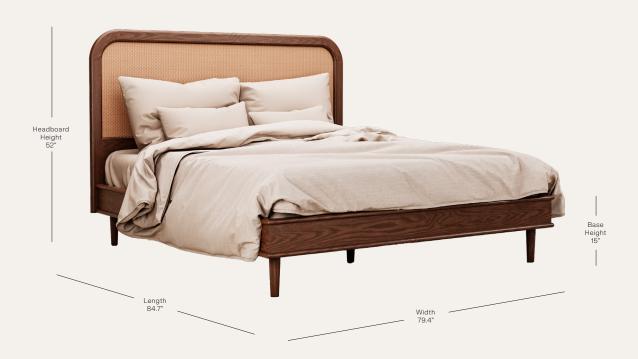

Medium oak burr

Rattan

Samples can be provided

on request

Lead time Made to order in 8—12 weeks

**Dimensions** Width: 79.4"

Length: 84.7" Headboard height: 52" Base height: 15"

Base of mattress sits 12" above floor Other standard sizes and bespoke