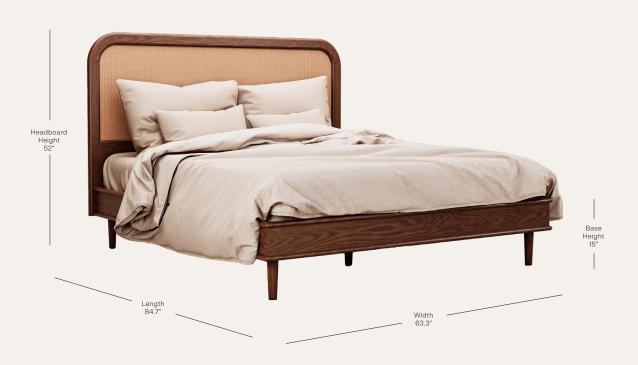

Medium oak burr

Rattan

Samples can be provided

on request

Lead time Made to order in 8—12 weeks

**Dimensions** Width: 63.3"

Length: 84.7" Headboard height: 52" Base height: 15"

Base of mattress sits 12" above floor