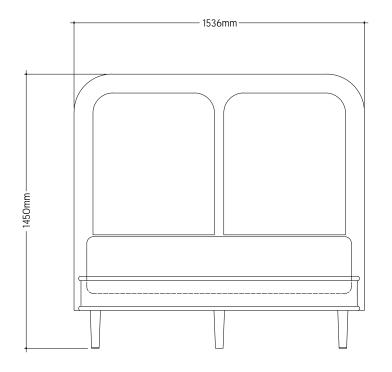

## SANDERS BED EURO DOUBLE

This bed fits a 2000mm x 1400mm mattress which is not included.

It has a solid ventilated base. We suggest a mattress height of 300mm or a topper for clients who prefer a particularly soft bed.

A standard height mattress is adequate for those who prefer a firm or a medium-soft bed.

See pricing and finish options at hyem.co

| + 2122mm   | +       |
|------------|---------|
|            |         |
|            |         |
|            |         |
|            | jt      |
|            |         |
|            |         |
|            |         |
|            |         |
|            |         |
|            |         |
|            |         |
|            |         |
|            | 1488mm- |
|            | 1488    |
|            | i i     |
|            |         |
|            |         |
|            |         |
|            |         |
|            |         |
|            |         |
|            |         |
| ۱ <u>۱</u> | ┘       |