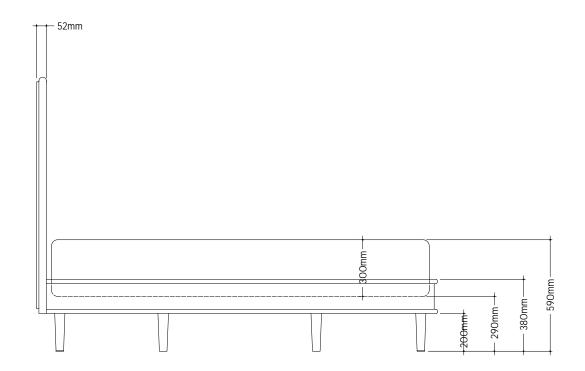

## SANDERS BED EURO DOUBLE

This bed fits a 2000mm x 1400mm mattress which is not included.

It has a solid ventilated base. We suggest a mattress height of 300mm or a topper for clients who prefer a particularly soft bed.

A standard height mattress is adequate for those who prefer a firm or a medium-soft bed.

See pricing and finish options at hyem.co

| + 2122mm   | +       |
|------------|---------|
|            |         |
|            |         |
|            |         |
|            | jt      |
|            |         |
|            |         |
|            |         |
|            |         |
|            |         |
|            |         |
|            |         |
|            |         |
|            | 1488mm- |
|            | 1488    |
|            | i i     |
|            |         |
|            |         |
|            |         |
|            |         |
|            |         |
|            |         |
|            |         |
| ۱ <u>۱</u> | ┘       |