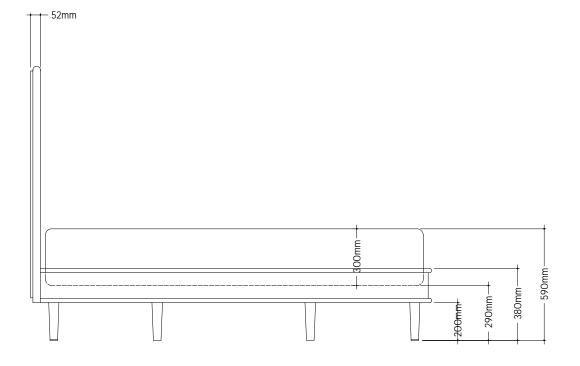

## SANDERS BED EURO KING

This bed fits a 2000mm x 1600mm mattress which is not included.

It has a solid ventilated base. We suggest a mattress height of 300mm or a topper for clients who prefer a particularly soft bed.

A standard height mattress is adequate for those who prefer a firm or a medium-soft bed.

See pricing and finish options at hyem.co

INFO@HYEM.CO +44 (0) 203 086 7380 29-31 COWPER STREET LONDON EC2A 4AT

This design is the intellectual property of Hyem Ltd and is protected by UK and international copyright laws.