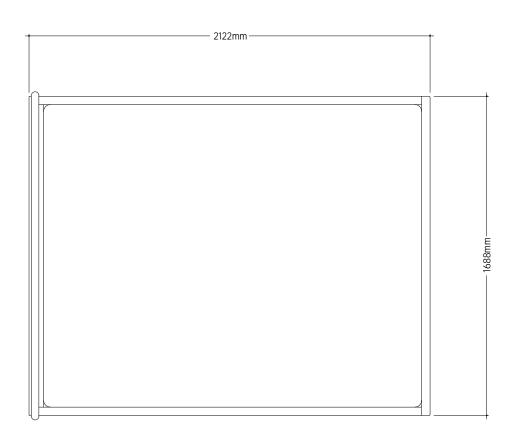

## SANDERS BED EURO KING

This bed fits a 2000mm x 1600mm mattress which is not included.

It has a solid ventilated base. We suggest a mattress height of 300mm or a topper for clients who prefer a particularly soft bed.

A standard height mattress is adequate for those who prefer a firm or a medium-soft bed.

See pricing and finish options at hyem.co

INFO@HYEM.CO +44 (0) 203 086 7380 29-31 COWPER STREET LONDON EC2A 4AT

This design is the intellectual property of Hyem Ltd and is protected by UK and international copyright laws.