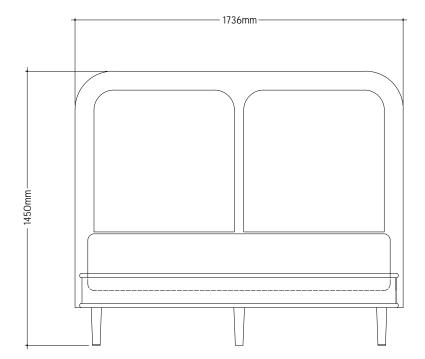

## SANDERS BED EURO KING

This bed fits a 2000mm x 1600mm mattress which is not included.

It has a solid ventilated base. We suggest a mattress height of 300mm or a topper for clients who prefer a particularly soft bed.

A standard height mattress is adequate for those who prefer a firm or a medium-soft bed.

See pricing and finish options at hyem.co

INFO@HYEM.CO +44 (0) 203 086 7380 29-31 COWPER STREET LONDON EC2A 4AT

This design is the intellectual property of Hyem Ltd and is protected by UK and international copyright laws.