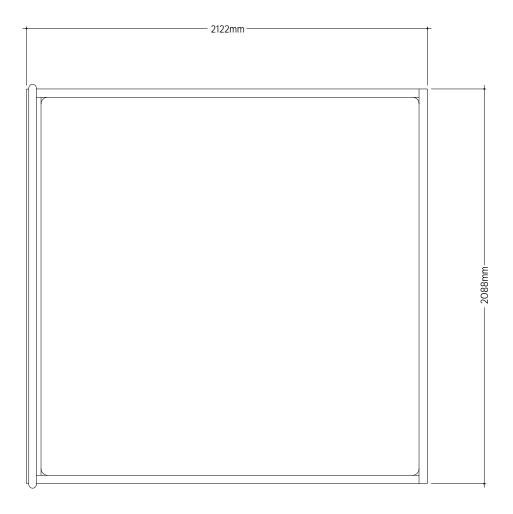

## SANDERS BED EURO MEGA KING

This bed fits a 2000mm x 2000mm mattress which is not included.

It has a solid ventilated base. We suggest a mattress height of 300mm or a topper for clients who prefer a particularly soft bed.