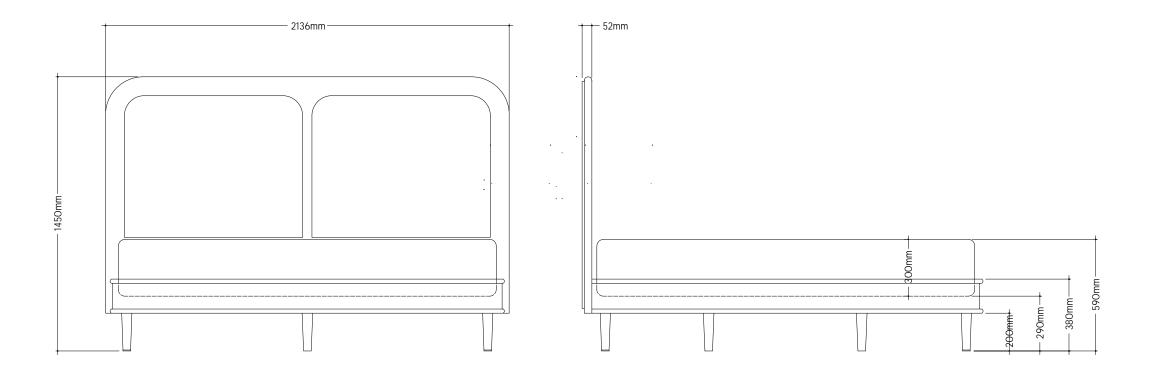

## SANDERS BED EURO MEGA KING

This bed fits a 2000mm x 2000mm mattress which is not included.

It has a solid ventilated base. We suggest a mattress height of 300mm or a topper for clients who prefer a particularly soft bed.

A standard height mattress is adequate for those who prefer a firm or a medium-soft bed.

See pricing and finish options at hyem.co

This design is the intellectual property of Hyem Ltd and is protected by UK and international copyright laws.