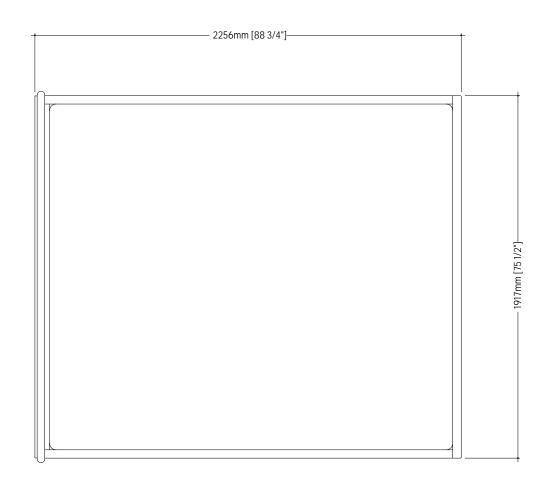

## SANDERS BED USA CALIFORNIAN KING

This bed fits a 84" x 72" mattress which is not included.

It has a solid ventilated base. We suggest a mattress height of 300mm or a topper for clients who prefer a particularly soft bed.