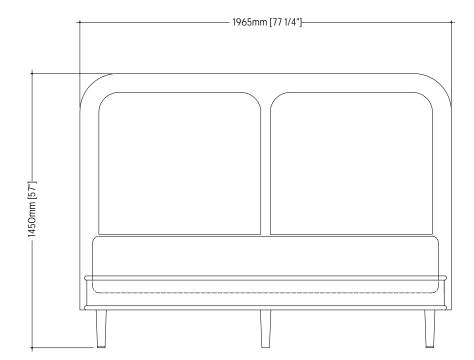

## SANDERS BED USA CALIFORNIAN KING

This bed fits a 84" x 72" mattress which is not included.

It has a solid ventilated base. We suggest a mattress height of 300mm or a topper for clients who prefer a particularly soft bed.