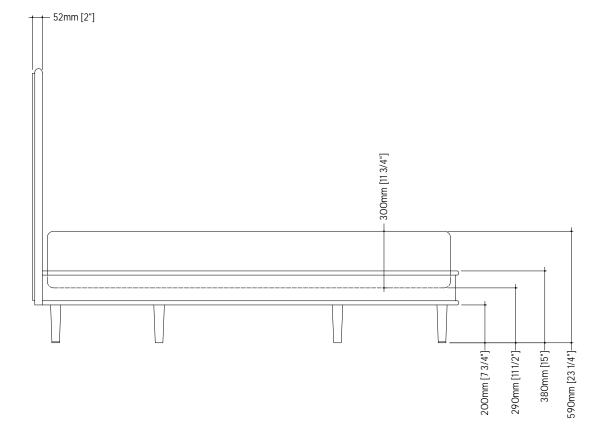

## SANDERS BED USA CALIFORNIAN KING

This bed fits a 84" x 72" mattress which is not included.

It has a solid ventilated base. We suggest a mattress height of 300mm or a topper for clients who prefer a particularly soft bed.

A standard height mattress is adequate for those who prefer a firm or a medium-soft bed.

See pricing and finish options at hyem.co

This design is the intellectual property of Hyem Ltd and is protected by UK and international copyright laws.