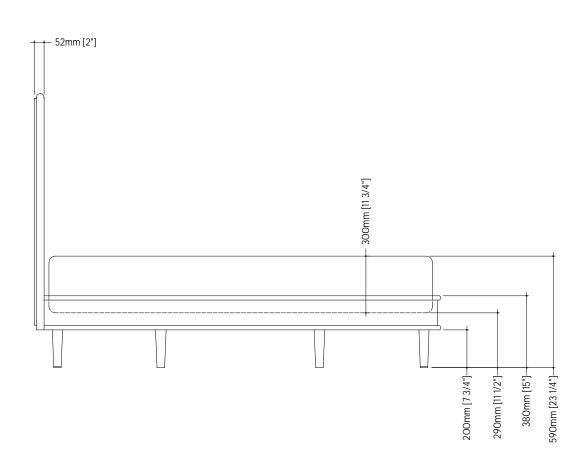

## SANDERS BED USA QUEEN

This bed fits a 80" x 60" mattress which is not included.

It has a solid ventilated base. We suggest a mattress height of 300mm or a topper for clients who prefer a particularly soft bed.

A standard height mattress is adequate for those who prefer a firm or a medium-soft bed.

See pricing and finish options at hyem.co

| 1 | 2151mm [84 3/4" | '] | t |                  |
|---|-----------------|----|---|------------------|
|   |                 |    |   |                  |
|   |                 |    |   | +                |
|   |                 |    |   |                  |
|   |                 |    |   |                  |
|   |                 |    |   |                  |
|   |                 |    |   |                  |
|   |                 |    |   | 3 1/2"]-         |
|   |                 |    |   | 1612mm [63 1/2"] |
|   |                 |    |   | - 1612r          |
|   |                 |    |   |                  |
|   |                 |    |   |                  |
|   |                 |    |   |                  |
|   |                 |    |   |                  |
|   |                 |    |   |                  |