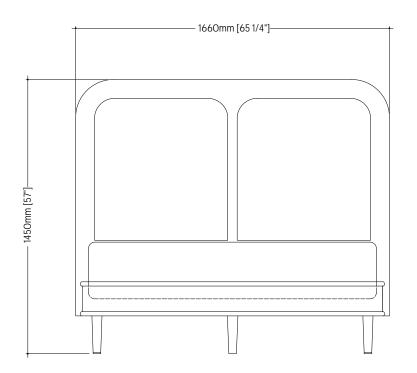

## SANDERS BED USA QUEEN

This bed fits a 80" x 60" mattress which is not included.

It has a solid ventilated base. We suggest a mattress height of 300mm or a topper for clients who prefer a particularly soft bed.

A standard height mattress is adequate for those who prefer a firm or a medium-soft bed.

See pricing and finish options at hyem.co

| 1 | 2151mm [84 3/4" | '] | t |                  |
|---|-----------------|----|---|------------------|
|   |                 |    |   |                  |
|   |                 |    |   | +                |
|   |                 |    |   |                  |
|   |                 |    |   |                  |
|   |                 |    |   |                  |
|   |                 |    |   |                  |
|   |                 |    |   | 3 1/2"]-         |
|   |                 |    |   | 1612mm [63 1/2"] |
|   |                 |    |   | - 1612r          |
|   |                 |    |   |                  |
|   |                 |    |   |                  |
|   |                 |    |   |                  |
|   |                 |    |   |                  |
|   |                 |    |   |                  |