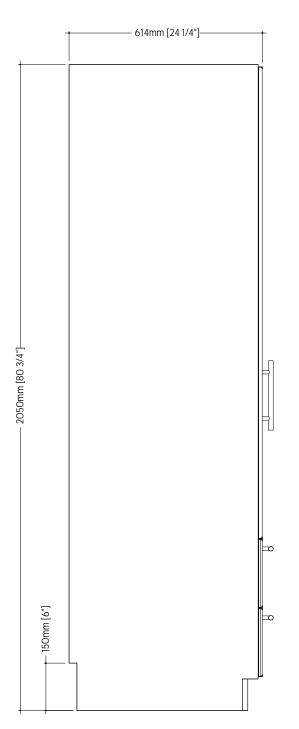

## SANDERS WARDROBE EXTRA LARGE

Internally this wardrobe is divided into two sections vertically. Each section has one hanging rail set at 1880mm / 74" from the floor. The clear hanging space is 1330mm /  $\frac{1}{2}$ 2