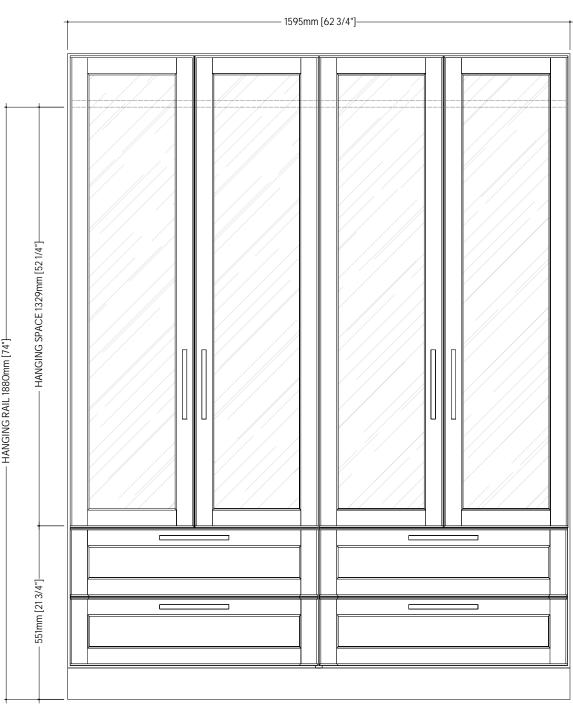

## SANDERS WARDROBE EXTRA LARGE

Internally this wardrobe is divided into two sections vertically. Each section has one hanging rail set at 1880mm / 74" from the floor. The clear hanging space is 1330mm /  $\frac{1}{2}$ 2