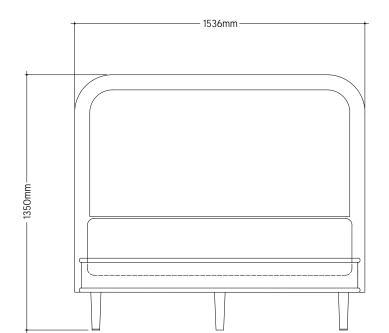

## WALFORD BED EURO DOUBLE

This bed fits a 2000mm x 1400mm mattress which is not included.

It has a solid ventilated base. We suggest a mattress height of 300mm or a topper for clients who prefer a particularly soft bed.