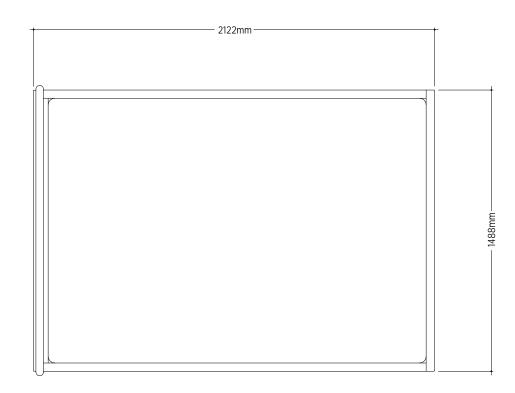

## WALFORD BED EURO DOUBLE

This bed fits a 2000mm x 1400mm mattress which is not included.

It has a solid ventilated base. We suggest a mattress height of 300mm or a topper for clients who prefer a particularly soft bed.