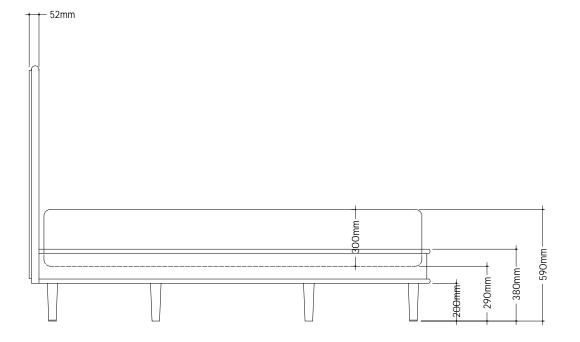

## WALFORD BED EURO DOUBLE

This bed fits a 2000mm x 1400mm mattress which is not included.

It has a solid ventilated base. We suggest a mattress height of 300mm or a topper for clients who prefer a particularly soft bed.

A standard height mattress is adequate for those who prefer a firm or a medium-soft bed.

See pricing and finish options at hyem.co

This design is the intellectual property of Hyem Ltd and is protected by UK and international copyright laws.