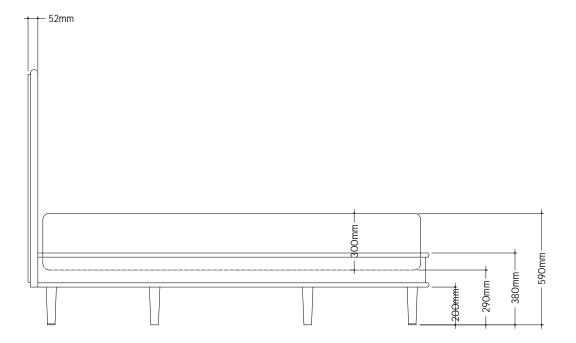

## WALFORD BED EURO KING

This bed fits a 2000mm x 1600mm mattress which is not included.

It has a solid ventilated base. We suggest a mattress height of 300mm or a topper for clients who prefer a particularly soft bed.

A standard height mattress is adequate for those who prefer a firm or a medium-soft bed.

See pricing and finish options at hyem.co

This design is the intellectual property of Hyem Ltd and is protected by UK and international copyright laws.