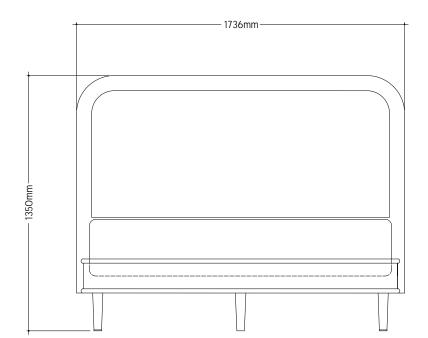

## WALFORD BED EURO KING

This bed fits a 2000mm x 1600mm mattress which is not included.

It has a solid ventilated base. We suggest a mattress height of 300mm or a topper for clients who prefer a particularly soft bed.