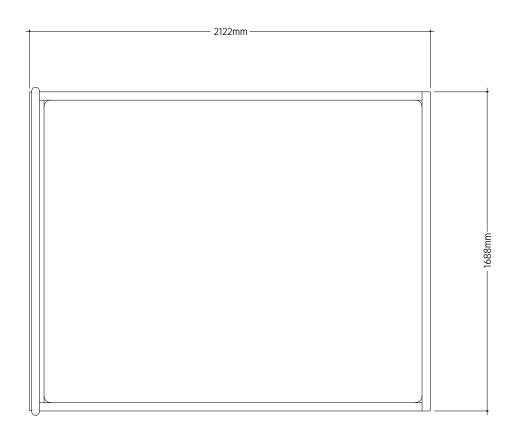

## WALFORD BED EURO KING

This bed fits a 2000mm x 1600mm mattress which is not included.

It has a solid ventilated base. We suggest a mattress height of 300mm or a topper for clients who prefer a particularly soft bed.