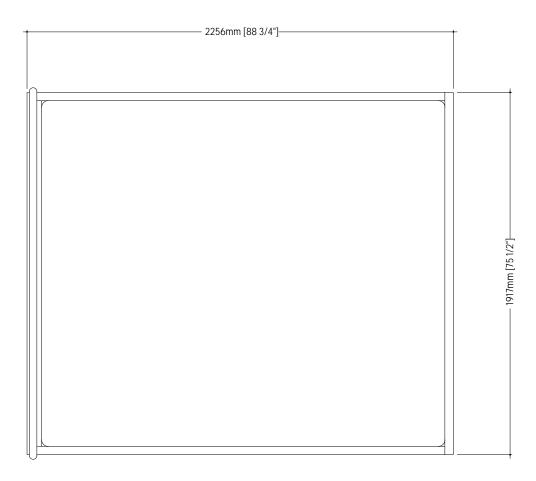

## WALFORD BED USA CALIFORNIAN KING

This bed fits a 84" x 72" mattress which is not included.

It has a solid ventilated base. We suggest a mattress height of 300mm or a topper for clients who prefer a particularly soft bed.