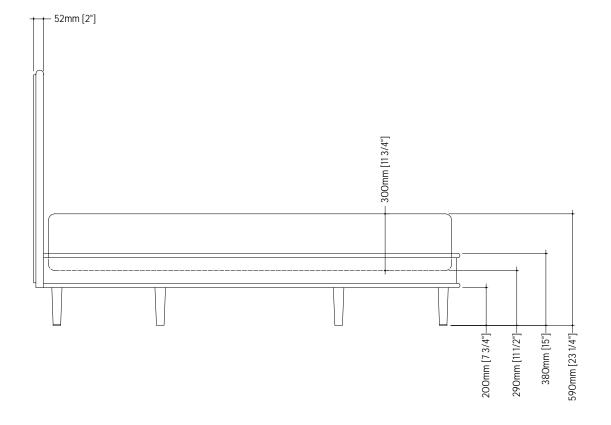

## WALFORD BED USA CALIFORNIAN KING

This bed fits a 84" x 72" mattress which is not included.

It has a solid ventilated base. We suggest a mattress height of 300mm or a topper for clients who prefer a particularly soft bed.

A standard height mattress is adequate for those who prefer a firm or a medium-soft bed.

See pricing and finish options at hyem.co

This design is the intellectual property of Hyem Ltd and is protected by UK and international copyright laws.