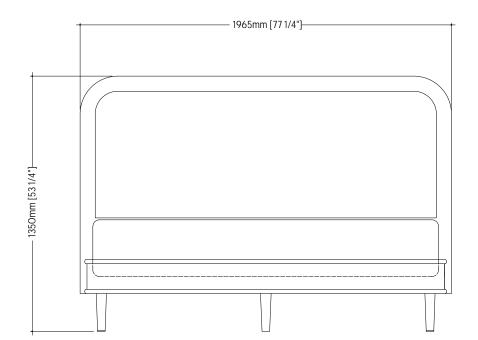

## WALFORD BED USA CALIFORNIAN KING

This bed fits a 84" x 72" mattress which is not included.

It has a solid ventilated base. We suggest a mattress height of 300mm or a topper for clients who prefer a particularly soft bed.