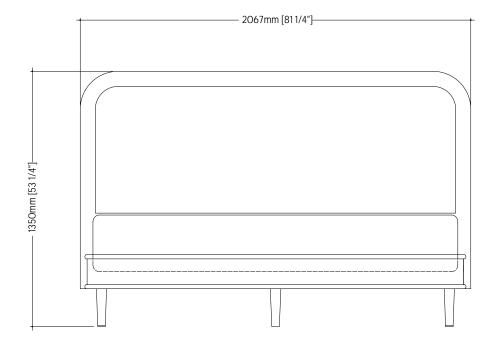

## WALFORD BED USA KING

This bed fits a 80" x 76" mattress which is not included.

It has a solid ventilated base. We suggest a mattress height of 300mm or a topper for clients who prefer a particularly soft bed.