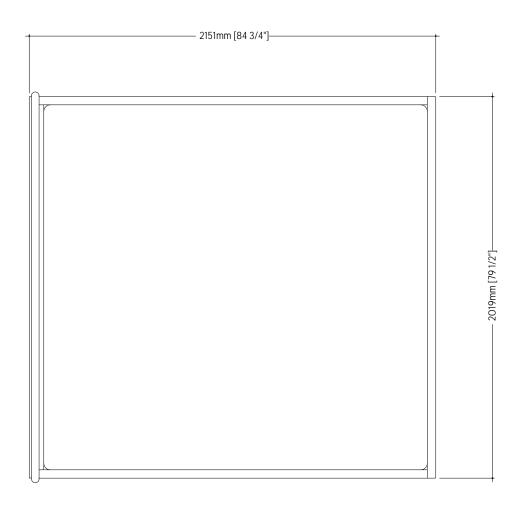

## WALFORD BED USA KING

This bed fits a 80" x 76" mattress which is not included.

It has a solid ventilated base. We suggest a mattress height of 300mm or a topper for clients who prefer a particularly soft bed.