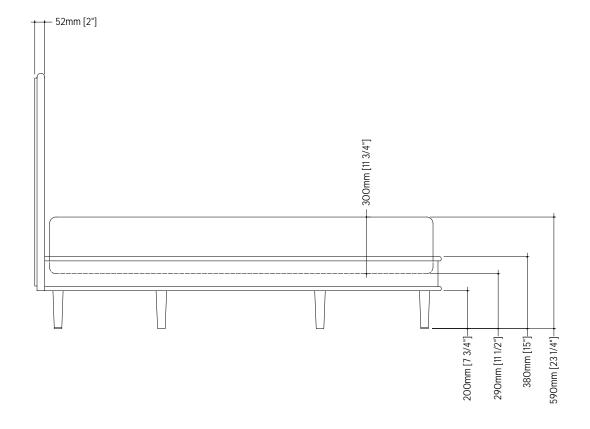

## WALFORD BED USA KING

This bed fits a 80" x 76" mattress which is not included.

It has a solid ventilated base. We suggest a mattress height of 300mm or a topper for clients who prefer a particularly soft bed.

A standard height mattress is adequate for those who prefer a firm or a medium-soft bed.

See pricing and finish options at hyem.co

This design is the intellectual property of Hyem Ltd and is protected by UK and international copyright laws.