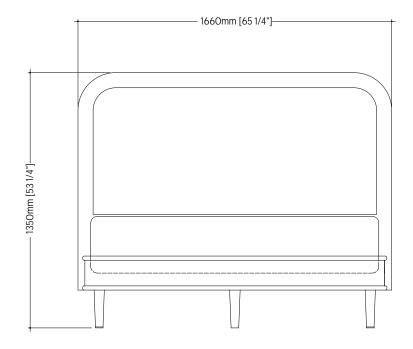

## - 2151mm [84 3/4"]– This bed fits a 80" x 60" mattress which is not included. It has a solid ventilated base. We suggest a mattress height of 300mm or a topper 1612mm [63 1/2"] A standard height mattress is adequate for those who prefer a firm or a

WALFORD BED

for clients who prefer a particularly soft bed.

See pricing and finish options at hyem.co

USA QUEEN

medium-soft bed.

This design is the intellectual property of Hyem Ltd and is protected by UK and international copyright laws.