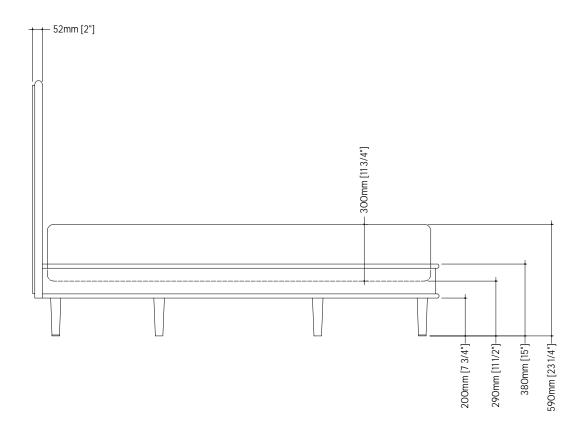

## - 2151mm [84 3/4"]– This bed fits a 80" x 60" mattress which is not included. It has a solid ventilated base. We suggest a mattress height of 300mm or a topper 1612mm [63 1/2"] A standard height mattress is adequate for those who prefer a firm or a

WALFORD BED

for clients who prefer a particularly soft bed.

See pricing and finish options at hyem.co

USA QUEEN

medium-soft bed.

This design is the intellectual property of Hyem Ltd and is protected by UK and international copyright laws.