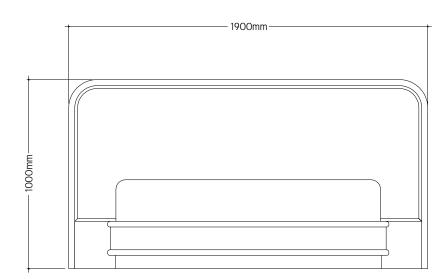

## VALVERDE BED EURO DOUBLE

This bed fits a 2000mm x 1400mm mattress which is not included.

It has a solid ventilated base. We suggest a mattress height of 300mm or a topper for clients who prefer a particularly soft bed.

A standard height mattress is adequate for those who prefer a firm or a medium-soft bed.

See pricing and finish options at hyem.co

protected by UK and international copyright laws.

Any unauthorised reproduction or copying of these designs will result in legal action.