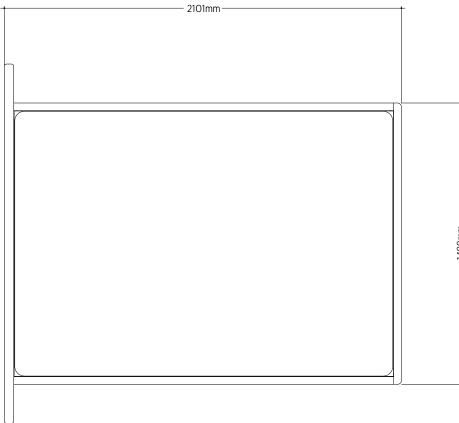

## VALVERDE BED EURO DOUBLE

This bed fits a 2000mm x 1400mm mattress which is not included.

It has a solid ventilated base. We suggest a mattress height of 300mm or a topper for clients who prefer a particularly soft bed.

A standard height mattress is adequate for those who prefer a firm or a medium-soft bed.

See pricing and finish options at hyem.co

protected by UK and international copyright laws.

Any unauthorised reproduction or copying of these designs will result in legal action.