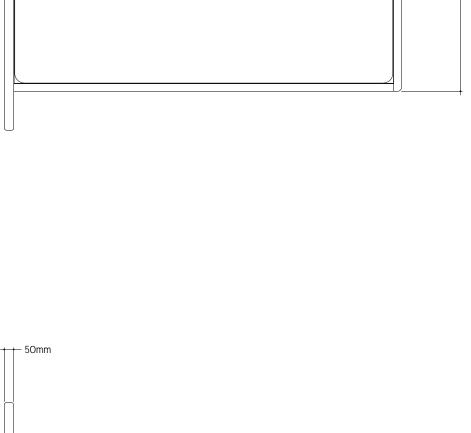

## VALVERDE BED EURO DOUBLE

This bed fits a 2000mm x 1400mm mattress which is not included.

It has a solid ventilated base. We suggest a mattress height of 300mm or a topper for clients who prefer a particularly soft bed.

A standard height mattress is adequate for those who prefer a firm or a medium-soft bed.

See pricing and finish options at hyem.co

protected by UK and international copyright laws.

Any unauthorised reproduction or copying of these designs will result in legal action.