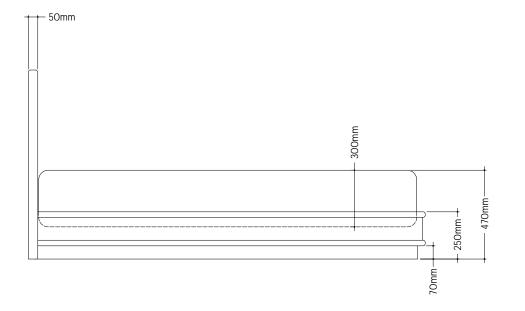

## VALVERDE BED EURO SUPER KING

This bed fits a 2000mm x 1800mm mattress which is not included.

It has a solid ventilated base. We suggest a mattress height of 300mm or a topper for clients who prefer a particularly soft bed.