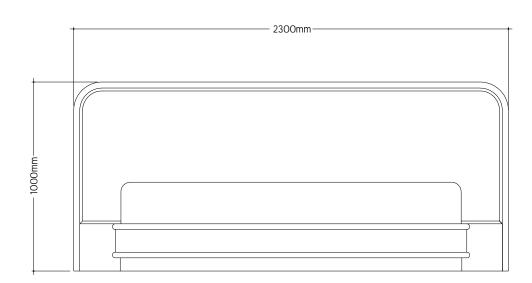

## VALVERDE BED EURO SUPER KING

This bed fits a 2000mm x 1800mm mattress which is not included.

It has a solid ventilated base. We suggest a mattress height of 300mm or a topper for clients who prefer a particularly soft bed.