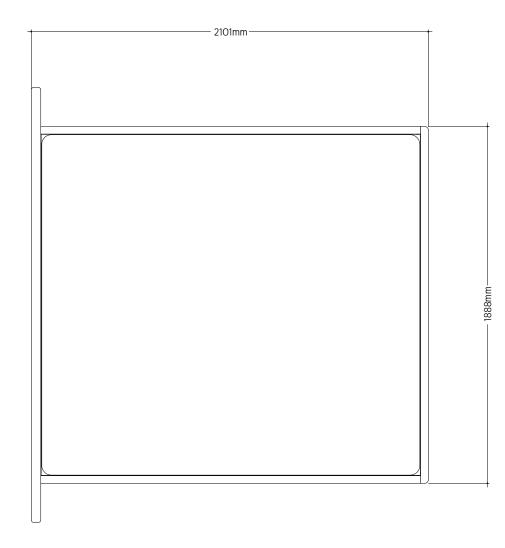

## VALVERDE BED EURO SUPER KING

This bed fits a 2000mm x 1800mm mattress which is not included.

It has a solid ventilated base. We suggest a mattress height of 300mm or a topper for clients who prefer a particularly soft bed.