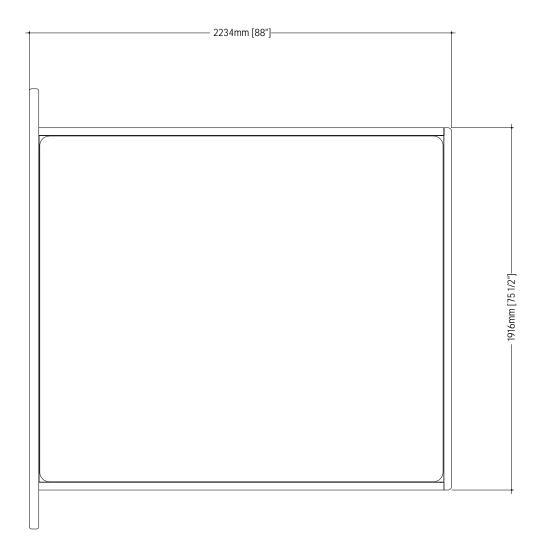

## VALVERDE BED USA CALIFORNIAN KING

This bed fits a 84" x 72" mattress which is not included.

It has a solid ventilated base. We suggest a mattress height of 300mm or a topper for clients who prefer a particularly soft bed.