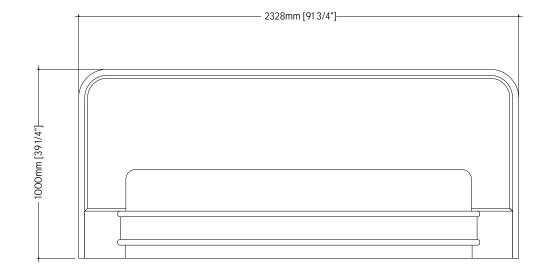

## VALVERDE BED USA CALIFORNIAN KING

This bed fits a 84" x 72" mattress which is not included.

It has a solid ventilated base. We suggest a mattress height of 300mm or a topper for clients who prefer a particularly soft bed.