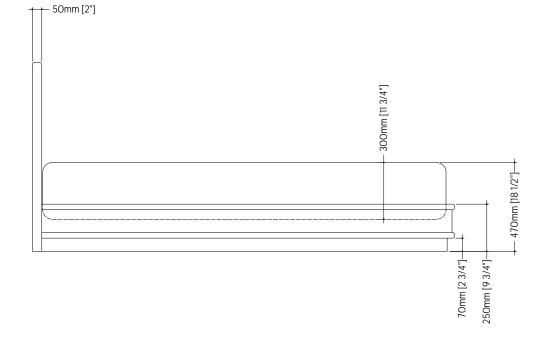

## VALVERDE BED USA CALIFORNIAN KING

This bed fits a 84" x 72" mattress which is not included.

It has a solid ventilated base. We suggest a mattress height of 300mm or a topper for clients who prefer a particularly soft bed.