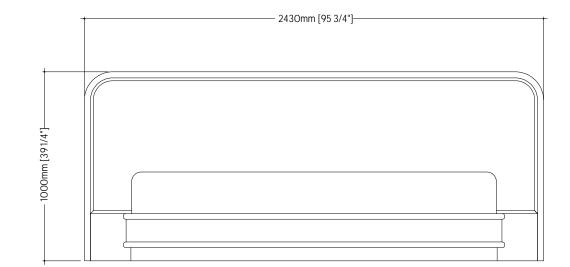

## VALVERDE BED USA KING

This bed fits a 80" x 76" mattress which is not included.

It has a solid ventilated base. We suggest a mattress height of 300mm or a topper for clients who prefer a particularly soft bed.