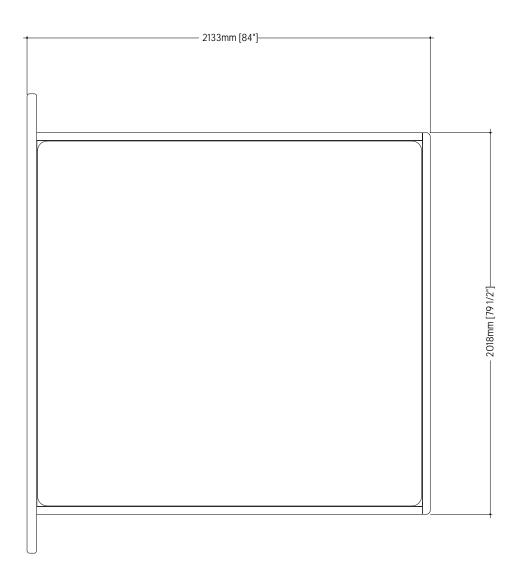

## VALVERDE BED USA KING

This bed fits a 80" x 76" mattress which is not included.

It has a solid ventilated base. We suggest a mattress height of 300mm or a topper for clients who prefer a particularly soft bed.