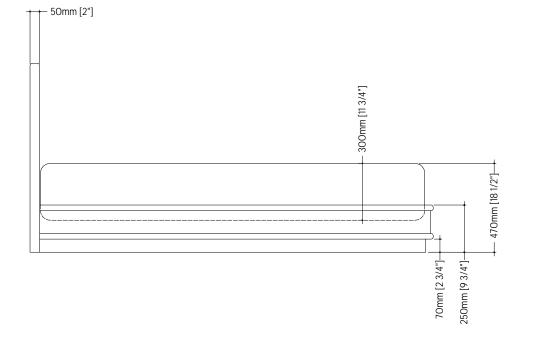

## VALVERDE BED USA KING

This bed fits a 80" x 76" mattress which is not included.

It has a solid ventilated base. We suggest a mattress height of 300mm or a topper for clients who prefer a particularly soft bed.

A standard height mattress is adequate for those who prefer a firm or a medium-soft bed.

See pricing and finish options at hyem.co

This design is the intellectual property of Hyem Ltd and is protected by UK and international copyright laws.