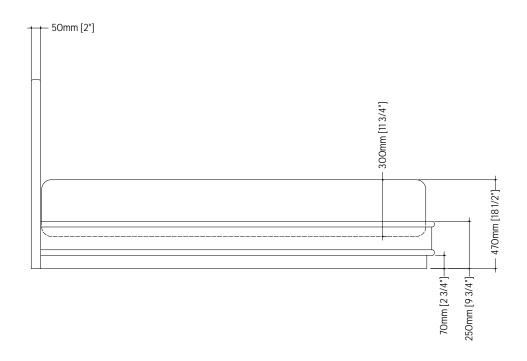

## VALVERDE BED USA QUEEN

This bed fits a 80" x 60" mattress which is not included.

It has a solid ventilated base. We suggest a mattress height of 300mm or a topper for clients who prefer a particularly soft bed.