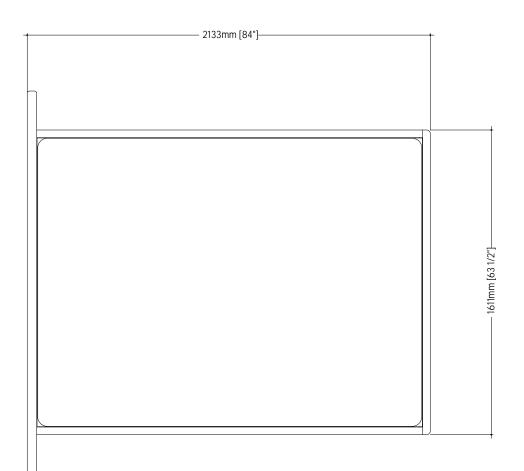

## VALVERDE BED USA QUEEN

This bed fits a 80" x 60" mattress which is not included.

It has a solid ventilated base. We suggest a mattress height of 300mm or a topper for clients who prefer a particularly soft bed.