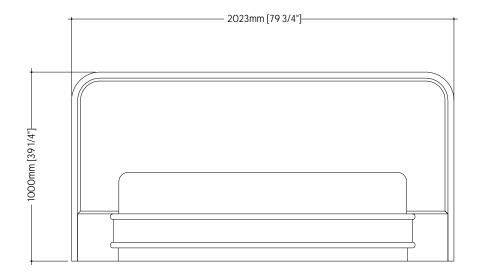

## VALVERDE BED USA QUEEN

This bed fits a 80" x 60" mattress which is not included.

It has a solid ventilated base. We suggest a mattress height of 300mm or a topper for clients who prefer a particularly soft bed.